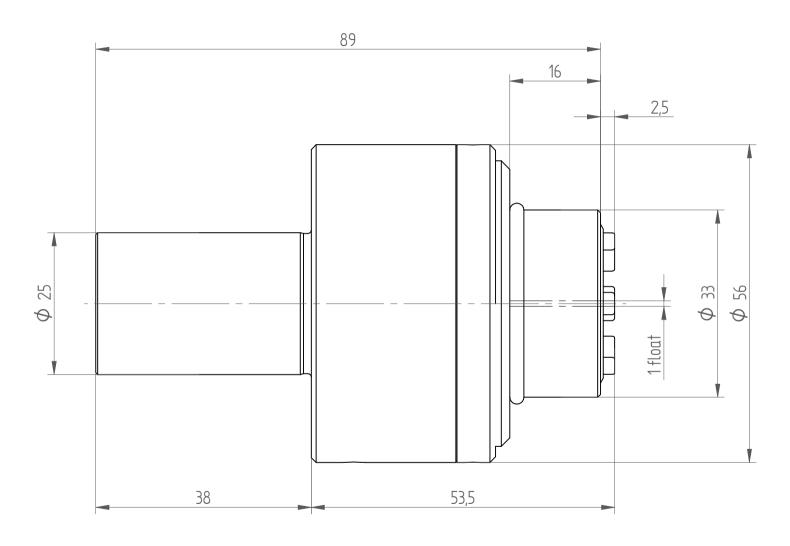

REGO-FIX AG Obermattweg 60 4456 Tenniken / Switzerland

Phone +41 61 976 14 66 Fax +41 61 976 14 14 www.rego-fix.com This is a non-controlled copy. All information given herein is subject to change without notice

The information given herein has been carefully checked and is believed to be correct. REGO-FIX, however, assumes no responsibility or liability for any errors, inaccuracies or omissions that may appear in this drawing

This document is subject to copyright laws. No part of this document may be reproduced or transmitted in any form or any means, electronic or mechanic, for any purpose, without the express written permission of REGO-FIX

Type: PHC25\_ER20
Part No.: 262592003

Date: 18.02.2015

Scale : 1.5:1